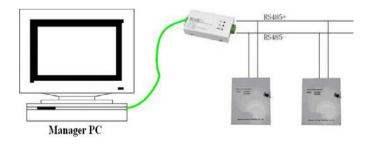

# Wiring

IC-232 is converts the RS485 data format to RS232. It is essential for exchanging data between the PC and the controllers. The IC-232 is powered up through a USB port, for easy connection.1 set of IC-232 can be used to support 32 -128 controllers networked at the same time.